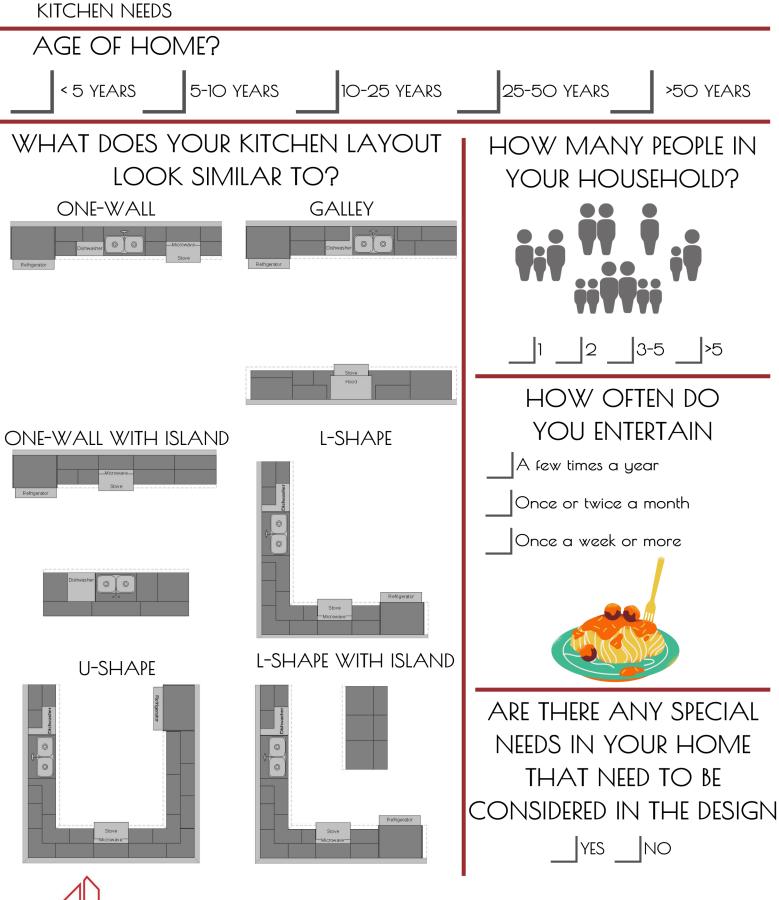

your family as efficiently as possible with minimal prep time and/or cleanup. The slow cooker might be your best friend. When you have leftovers, you need that extra storage space for the leftovers and for the containers you use.

#### WHAT YOU WANT:

- Durable Cabinetry
- Reliable appliances
- A large refrigerator
- A microwave in a convenient location
- Plenty of counter space
- An island or peninsula to eat or hang out at
- Pullout trash/recycling cabinet

- Double ovens and cooktop
- A prep sink
- Convenient cookware storage
- Premium cabinetry
- A separate prep/baking area
- High quality flooringA spacious walk-in
- A spacious walk in pantry
- Large island

and having the right tools

WHAT YOU WANT:

 Task lighting and ambient lighting

Where Quality and Service Make The Difference



Where Quality and Service Make The Difference

## KITCHEN FEAUTURES

#### WHICH BEST DESCRIBES WHAT BROUGHT YOU TO YOUR PROJECT? **REMODEL YOUR KITCHEN?** Check all that apply DIY REFRESH: update paint, flooring, keep Floor plan/layout Too small is not functional existing cabinets, new countertops, do some of Need more the work myself Out of date storage space COMPLETE REMODEL: Need new Appliances need update cabinets, updating cabinets countertops, flooring, appliances, backsplash, Plumbing/wiring is Need new lighting; hire out out of date countertops most/all of the project HOW MUCH DO YOU PLAN ON SPENDING? <\$,1000 \$1,000 - \$5,000 \$5,000 - \$10,000 \$25,000 - \$50,000 \$10.000 - \$25.000 >\$50.000 WHAT GOALS DO YOU HAVE FOR YOUR KITCHEN PROJECT? More storage space More countertop s