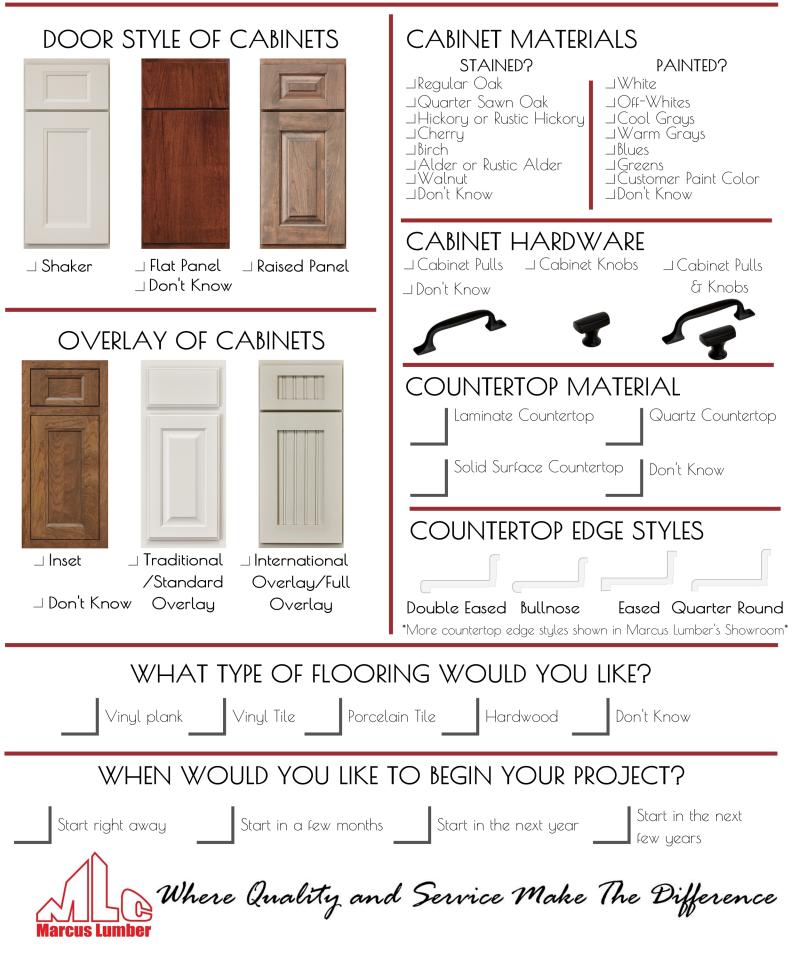

ome of Need more the work myself Out of date storage space COMPLETE REMODEL: Need new Appliances need update cabinets, updating cabinets countertops, flooring, appliances, backsplash, Plumbing/wiring is Need new lighting; hire out out of date countertops most/all of the project HOW MUCH DO YOU PLAN ON SPENDING? <\$,1000 \$1,000 - \$5,000 \$5,000 - \$10,000 \$25,000 - \$50,000 \$10.000 - \$25.000 >\$50.000 WHAT GOALS DO YOU HAVE FOR YOUR KITCHEN PROJECT? More storage space More countertop space Open up kitchen $\checkmark$ More functional kitchen $\checkmark$ More functional layout More room for entertaining $\checkmark$ cabinets Upgrade to fit personal New appliances that fit the Resale Value style kitchen layout/spaces

Where Quality and Service Make The Difference

Check all that apply



|                    | Sketch Your Current Kitchen<br>Help your Designer plan your new kitchen by sketching out your current space.<br>_ All windows/doors _ Plumbing Hookups _ Appliances      Rest assured we will verify all |          |      |    |    |      |      |     |      |    |    |    |     |     |   |     |   |   |   |                    |   |                                                                          |  |   |               |   |                |   |   |  |  |   |   |               |   |
|--------------------|----------------------------------------------------------------------------------------------------------------------------------------------------------------------------------------------------------|----------|------|----|----|------|------|-----|------|--